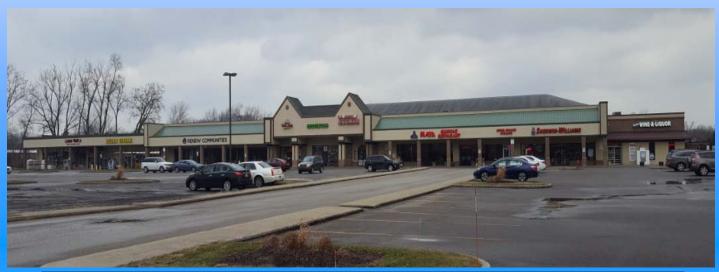

### 1,542 square feet available

Address: 390 W. Bagley Road. About a mile West of Baldwin Wallace College. Shares a light with the Marc's Plaza in the retail heart of Berea. Available signage on monument sign. Co-Tenants: Dollar General, Sherwin Williams, TnT Tanning, Maya, McDonalds, etc. Nearby Tenants: Marc's, Auto Zone, Pet Valu, Chase Bank, Conrads, Marco's Pizza, etc.