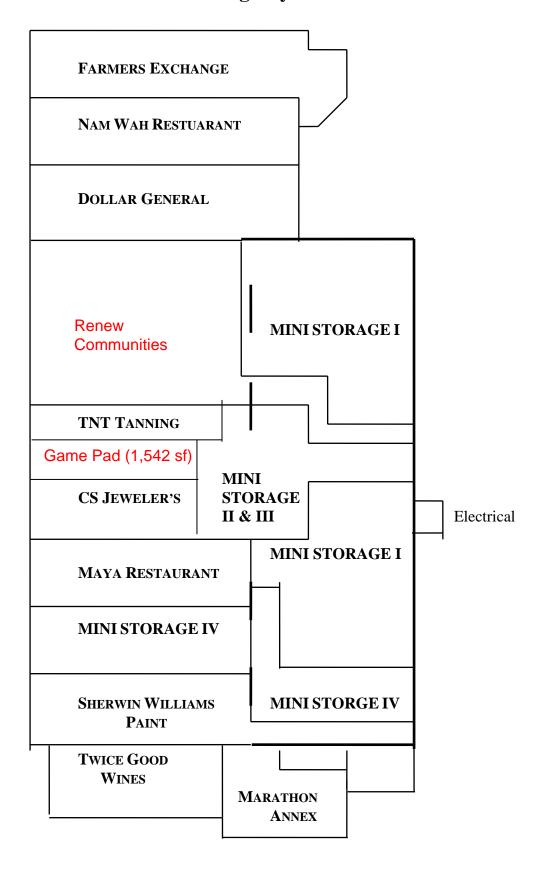

etc.

#### **Demographics:**

Population: 1 mile: 10,816 3 miles: 48,946 5 miles: 156,502

**Average Household Income:** 

1 mile: \$57,609 3 miles: \$60,166 5 miles: \$63,427



For more information contact: Craig Cohen

Craig@CohenCommercialGroup.com



Cohen Commercial Group 3690 Orange Place, Suite 111 Beachwood, Ohio 44122 (216) 223-5060

The information submitted herein is not guaranteed. Although obtained from reliable sources, it is subject to errors, omissions, prior sale/lease and withdrawal from the market without notice. Cohen Commercial Group, its affiliates, agents, and employees, and Seller/Landlord make no representations about the accuracy of said information and recommend individual investigation to certify its validity.

# Exhibit "A" Berea Square Plaza Building Layout